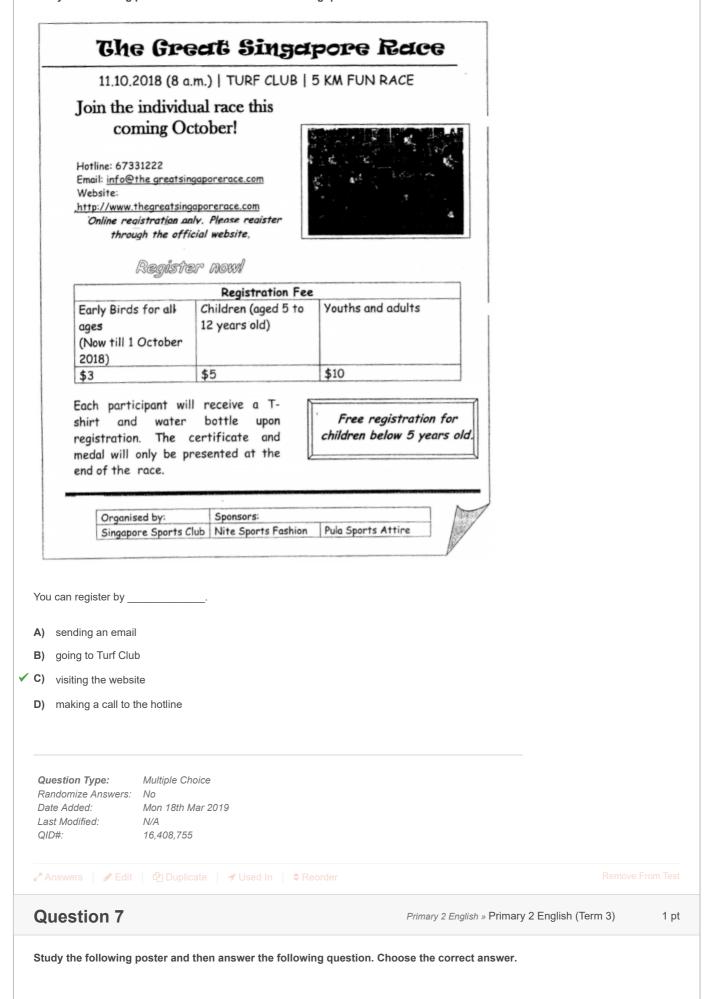

🖉 🦨 Answers 📔 🖉 Edit 📔 🖓 Duplicate 📔 🛩 Used In 📔 🖨 Reorder

| Question 5                                                                                   |                                                                                                                                                    | Primary 2 English » Primary 2 English (Term 3) 1 pt  |
|----------------------------------------------------------------------------------------------|----------------------------------------------------------------------------------------------------------------------------------------------------|------------------------------------------------------|
| Section C - Graphic                                                                          | <u> Stimulus (5 x 1 mark = 5 marks)</u>                                                                                                            |                                                      |
| Study the following                                                                          | poster and then answer the followin                                                                                                                | g question. Choose the correct answer.               |
| The                                                                                          | e Great Singa                                                                                                                                      | pore Race                                            |
| 11.10.2                                                                                      | 2018 (8 a.m.)   TURF CLUB   5                                                                                                                      | 5 KM FUN RACE                                        |
| Join the                                                                                     | individual race this                                                                                                                               |                                                      |
| Hotline: 673<br>Email: <u>info@+</u><br>Website:<br><u>http://www.t</u><br><i>Online rea</i> | ming October!<br>31222<br>the greatsingaporerace.com<br>thegreatsingaporerace.com<br>gistration only. Please register<br>igh the official website. |                                                      |
|                                                                                              | Register Now!                                                                                                                                      |                                                      |
|                                                                                              | Registration Fee                                                                                                                                   |                                                      |
| Early Birds<br>ages<br>(Now till 1                                                           | s for all Children (aged 5 to<br>12 years old)                                                                                                     | Youths and adults                                    |
| 2018)<br>\$3                                                                                 | \$5                                                                                                                                                | \$10                                                 |
| shirt and<br>registration                                                                    | n. The certificate and only be presented at the                                                                                                    | Free registration for<br>children below 5 years old. |
| Organis                                                                                      |                                                                                                                                                    | Pula Sports Attire                                   |
| The Great Singapore                                                                          | Race is for                                                                                                                                        |                                                      |
| ✓ A) all ages                                                                                |                                                                                                                                                    |                                                      |
| B) youths and adults                                                                         | s only                                                                                                                                             |                                                      |
| C) children below 5                                                                          | years old only                                                                                                                                     |                                                      |
| D) children from the                                                                         | age of 5 to 12 only                                                                                                                                |                                                      |
| <b>Question Type:</b><br>Randomize Answers:<br>Date Added:<br>Last Modified:<br>QID#:        | Multiple Choice<br>No<br>Mon 18th Mar 2019<br>N/A<br>16,408,752                                                                                    |                                                      |
| 🖌 Answers 📔 🖋 Edit                                                                           | ℓ Duplicate   ◀ Used In   ♦ Red                                                                                                                    |                                                      |

1 pt

Study the following poster and then answer the following question. Choose the correct answer.

| 1                                                                                                                                                                     | 11.10.2010 (                                                                                                                                                 | 8 a.m.)   TURF CLUB                                                               | 5 KM FUN RACE      |  |
|-----------------------------------------------------------------------------------------------------------------------------------------------------------------------|--------------------------------------------------------------------------------------------------------------------------------------------------------------|-----------------------------------------------------------------------------------|--------------------|--|
| Je                                                                                                                                                                    | oin the indiv                                                                                                                                                | vidual race this                                                                  |                    |  |
| Ho<br>En<br>W                                                                                                                                                         | coming<br>otline: 67331222<br>nail: info@the gre<br>lebsite:<br>tp://www.thegrea<br>Online registratig                                                       | October!<br>atsingaporerace.com<br>tsingaporerace.com<br>on anly. Please register |                    |  |
|                                                                                                                                                                       |                                                                                                                                                              | official website,                                                                 |                    |  |
|                                                                                                                                                                       | REGN                                                                                                                                                         | ster now!                                                                         |                    |  |
| ag<br>(1)                                                                                                                                                             | arly Birds for a<br>ge <b>s</b><br>Now till 1 Octob                                                                                                          | 12 years old)                                                                     | Youths and adults  |  |
|                                                                                                                                                                       | 018)<br>3                                                                                                                                                    | \$5                                                                               | \$10               |  |
| en                                                                                                                                                                    | d of the race.                                                                                                                                               |                                                                                   |                    |  |
|                                                                                                                                                                       | organised by                                                                                                                                                 | Sponsors:<br>rts Club Nite Sports Fashion                                         | Pula Sports Attire |  |
| A) Turf Cl                                                                                                                                                            | Singapore Spor                                                                                                                                               | rts Club Nite Sports Fashion                                                      | Pula Sports Attire |  |
| <ul><li>A) Turf Cl</li><li>B) Pula S</li><li>C) Nite Sp</li></ul>                                                                                                     | Singapore Spor                                                                                                                                               | rts Club Nite Sports Fashion                                                      | Pula Sports Attire |  |
| <ul><li>A) Turf Cl</li><li>B) Pula S</li><li>C) Nite Sp</li></ul>                                                                                                     | Singapore Spor<br>organised by<br>lub<br>ports Attire<br>ports Fashion<br>pore Sports Club                                                                   | le Choice<br>8th Mar 2019                                                         | Pula Sports Attire |  |
| <ul> <li>A) Turf Cl</li> <li>B) Pula S</li> <li>C) Nite Sp</li> <li>D) Singap</li> <li>Question 1<br/>Randomize<br/>Date Added<br/>Last Modifie<br/>QID#:</li> </ul>  | Singapore Spor<br>organised by<br>lub<br>ports Attire<br>ports Fashion<br>pore Sports Club<br>Type: Multip<br>e Answers: No<br>d: Mon 1<br>ed: N/A<br>16,400 | le Choice<br>8th Mar 2019                                                         |                    |  |
| <ul> <li>A) Turf Cl</li> <li>B) Pula S</li> <li>C) Nite Sp</li> <li>D) Singap</li> <li>Question 1<br/>Randomize<br/>Date Addect<br/>Last Modifie<br/>QID#:</li> </ul> | Singapore Sport                                                                                                                                              | le Choice<br>8th Mar 2019<br>8,757                                                |                    |  |

|                                                                                                                |                                                                                         | .010 (0 u.                                    | m.)   TORF CLOB                                                         | 5 KM FUN RACE                        |                          |
|----------------------------------------------------------------------------------------------------------------|-----------------------------------------------------------------------------------------|-----------------------------------------------|-------------------------------------------------------------------------|--------------------------------------|--------------------------|
|                                                                                                                | Join the                                                                                | individu                                      | al race this                                                            |                                      |                          |
|                                                                                                                | con                                                                                     | ning Oc                                       | tober!                                                                  |                                      |                          |
|                                                                                                                | Website:<br>http://www.t                                                                | he greatsing<br>hegreatsing<br>istration on   | gaporerace.com<br>aporerace.com<br>Ny. Please reaister<br>cial website, |                                      |                          |
|                                                                                                                |                                                                                         | Registe                                       |                                                                         |                                      |                          |
|                                                                                                                |                                                                                         | rsegns ne                                     |                                                                         |                                      |                          |
|                                                                                                                | Early Birds<br>ages<br>(Now till 1<br>2018)                                             |                                               | Registration Fe<br>Children (aged 5 to<br>12 years old)                 |                                      |                          |
|                                                                                                                | \$3                                                                                     |                                               | \$5                                                                     | \$10                                 |                          |
|                                                                                                                |                                                                                         |                                               |                                                                         |                                      |                          |
| er.<br>() \$3                                                                                                  |                                                                                         | re Sports C                                   | Sponsors:<br>lub Nite Sports Fashion                                    | n Pula Sports Attire                 |                          |
| er.<br>() \$3<br>() \$5                                                                                        | Singapor                                                                                | re Sports C                                   | lub Nite Sports Fashion                                                 |                                      |                          |
| er.<br>() \$3<br>() \$5<br>() \$10                                                                             | Singapor                                                                                | re Sports C                                   | lub Nite Sports Fashion                                                 |                                      |                          |
| er.<br>) \$3<br>) \$5<br>) \$10<br>) noth<br>Questic<br>Random<br>Date Aa<br>Last Mo                           | Singapor<br>ter is 4 years of<br>hing<br>on Type:<br>nize Answers:<br>Ided:             | re Sports C                                   | Nite Sports Fashion                                                     |                                      |                          |
| er.<br>) \$3<br>) \$5<br>) \$10<br>) noth<br>Questic<br>Random<br>Date Aa<br>Last Mo<br>QID#:                  | Singapor<br>ter is 4 years of<br>hing<br>on Type:<br>nize Answers:<br>Ided:<br>idified: | Multiple Ch<br>No<br>Mon 18th N<br>16,408,760 | Nite Sports Fashion                                                     | e race, your parents need to pay for |                          |
| A) \$3<br>A) \$3<br>B) \$5<br>C) \$10<br>D) noth<br>Questic<br>Random<br>Date Act<br>Last Mo<br>QID#:<br>Answe | Singapor<br>ter is 4 years of<br>hing<br>on Type:<br>nize Answers:<br>Ided:<br>idified: | Multiple Ch<br>No<br>Mon 18th N<br>16,408,760 | Nite Sports Fashion                                                     | e race, your parents need to pay for | Remove From Te<br>3) 1 ; |